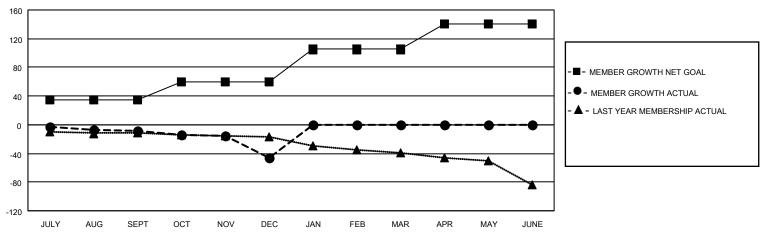

## District 25 B

| Clubs         |               |             |               | Members               |                        |                         |                                                    |  |
|---------------|---------------|-------------|---------------|-----------------------|------------------------|-------------------------|----------------------------------------------------|--|
|               | RESULTS FOR   | R 2020-2021 |               | RESULTS FOR 2020-2021 |                        |                         |                                                    |  |
| QUARTER       | NEW CLUB GOAL | NEW CLUBS   | DROPPED CLUBS | QUARTER MEME          | BER GROWTH NET<br>GOAL | MEMBER GROWTH<br>ACTUAL | DROPPED<br>MEMBERS ACTUAL<br>(including transfers) |  |
| JULY/AUG/SEPT | 2             | 0           | 0             | JULY/AUG/SEPT         | 35                     | 20                      | 24                                                 |  |
| OCT/NOV/DEC   | 0             | 0           | 0             | OCT/NOV/DEC           | 25                     | 27                      | 53                                                 |  |
| JAN/FEB/MAR   | 1             | 0           | 0             | JAN/FEB/MAR           | 45                     | 0                       | 0                                                  |  |
| APR/MAY/JUNE  | 0             | 0           | 0             | APR/MAY/JUNE          | 35                     | 0                       | 0                                                  |  |

#### GOALS AND ACTUAL MEMBERS CUMULATIVE

| DROPPED CLUBS: 0 |    | 15 CLUBS OF 49 ADDED 1 OR MORE<br>NEW MEMBERS | GENDER DISTRIBUTION        |              |     |
|------------------|----|-----------------------------------------------|----------------------------|--------------|-----|
|                  |    |                                               | MALE                       | 807 (71.67%) |     |
|                  |    |                                               | FEMALE                     | 319 (28.33%) |     |
| DROPPED MEMBERS  |    |                                               |                            |              |     |
| DECEASED         | 20 | CLICK HERE FOR CUMULATIVE                     | TOTAL FAMILY UNIT MEMBERS  |              | 217 |
| CLUB CANCELLED 0 |    | MEMBERSHIP DATA                               |                            |              | 400 |
| OTHER            | 57 |                                               | FAMILY MEMBERS PAYING HALF |              | 109 |
| TOTAL            | 77 |                                               |                            |              |     |