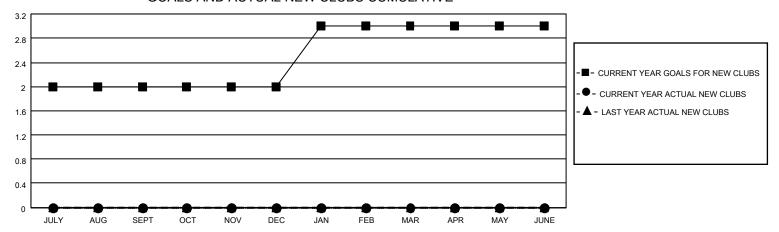

## District 25 B

| Clubs         |               |             |               | Members               |                        |                         |                                                    |  |
|---------------|---------------|-------------|---------------|-----------------------|------------------------|-------------------------|----------------------------------------------------|--|
|               | RESULTS FOR   | R 2020-2021 |               | RESULTS FOR 2020-2021 |                        |                         |                                                    |  |
| QUARTER       | NEW CLUB GOAL | NEW CLUBS   | DROPPED CLUBS | QUARTER MEME          | BER GROWTH NET<br>GOAL | MEMBER GROWTH<br>ACTUAL | DROPPED<br>MEMBERS ACTUAL<br>(including transfers) |  |
| JULY/AUG/SEPT | 2             | 0           | 0             | JULY/AUG/SEPT         | 35                     | 20                      | 24                                                 |  |
| OCT/NOV/DEC   | 0             | 0           | 0             | OCT/NOV/DEC           | 25                     | 27                      | 53                                                 |  |
| JAN/FEB/MAR   | 1             | 0           | 0             | JAN/FEB/MAR           | 45                     | 0                       | 0                                                  |  |
| APR/MAY/JUNE  | 0             | 0           | 0             | APR/MAY/JUNE          | 35                     | 0                       | 0                                                  |  |

### GOALS AND ACTUAL NEW CLUBS CUMULATIVE